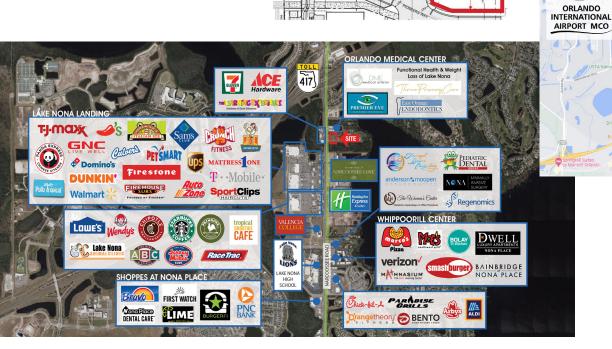

## **KEY FEATURES**

- Two of the last available retail outparcels in the highly sought after corridor within rapidly expanding Lake Nona
- Each outparcel features ±163 Ft of frontage along main retail corridor from 417 to Boggy Creek
- Located 2 blocks N of signalized intersection sharing access with the Narcoossee Cove Multifamily and Retail development
- Over 2,700 high-end apartment units either under development or recently built within 1 mile of parcels
- Lake Nona Campus Valencia College (7,000 students) and Lake Nona High School (3,300 students) are located ±1 mile south of the site
- ± \$115,533 average household income within 10 mile radius
- · For Lease: Inquire For Pricing