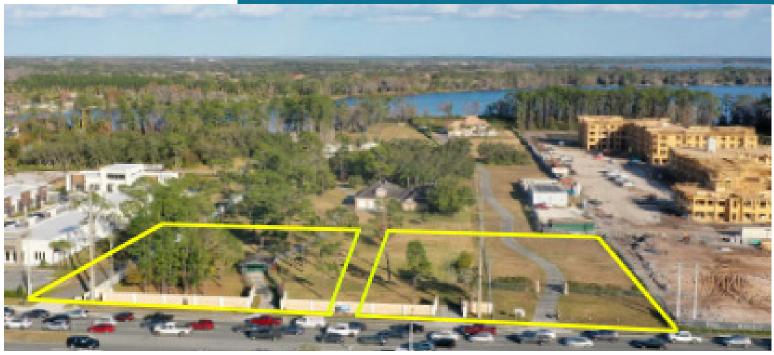

## **KEY FEATURES**

- Two of the last available retail outparcels in the highly sought after corridor within rapidly expanding Lake Nona
- Each outparcel features ±163 Ft of frontage along main retail corridor from 417 to Boggy Creek
- Located 2 blocks N of signalized intersection sharing access with the Narcoossee Cove Multifamily and Retail development
- Over 2,700 high-end apartment units either under development or recently built within 1 mile of parcels
- Lake Nona Campus Valencia College (7,000 students) and Lake Nona High School (3,300 students) are located ±1 mile south of the site
- ± \$115,533 average household income within 10 mile radius
- · For Lease: Inquire For Pricing