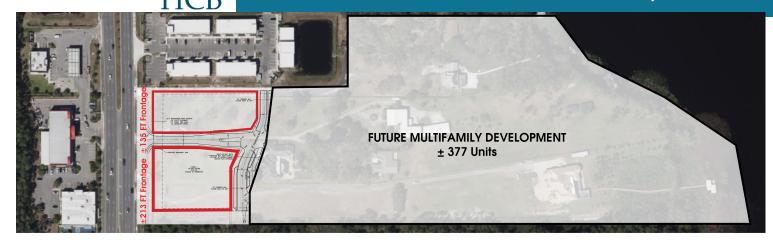

## **KEY FEATURES**

- Two of the last available retail outparcels in the highly sought after corridor within rapidly expanding Lake Nona
- Each outparcel features ±163 Ft of frontage along main retail corridor from 417 to Boggy Creek
- Located 2 blocks N of signalized intersection sharing access with the Narcoossee Cove Multifamily and Retail development
- Over 2,700 high-end apartment units either under development or recently built within 1 mile of parcels
- Lake Nona Campus Valencia College (7,000 students) and Lake Nona High School (3,300 students) are located ±1 mile south of the site
- ± \$115,533 average household income within 10 mile radius
- · For Lease: Inquire For Pricing