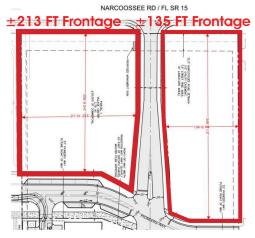

## **KEY FEATURES**

- Two of the last available retail outparcels in the highly sought after corridor within rapidly expanding Lake Nona
- Each outparcel features ±163 Ft of frontage along main retail corridor from 417 to Boggy Creek
- Located 2 blocks N of signalized intersection sharing access with the Narcoossee Cove Multifamily and Retail development
- Over 2,700 high-end apartment units either under development or recently built within 1 mile of parcels
- Lake Nona Campus Valencia College (7,000 students) and Lake Nona High School (3,300 students) are located ±1 mile south of the site
- ± \$115,533 average household income within 10 mile radius
- · For Lease: Inquire For Pricing